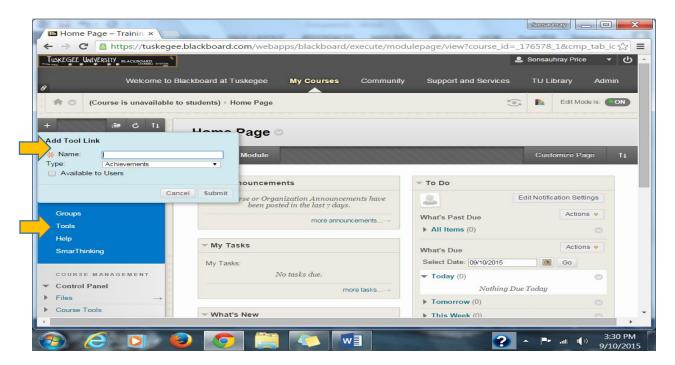

## 3. Select Tool Link

4. Type SmarThinking as the Name.

5. Click on Available to Users.