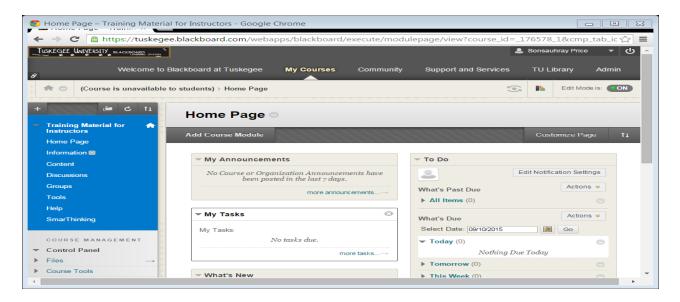

## How to Add SmarThinking to your course in Blackboard as a Tool Link

1. Please review the screenshots to guide you through the process for adding Smarthinking to your course.

2. Go to your desired course and click on the + symbol top left.