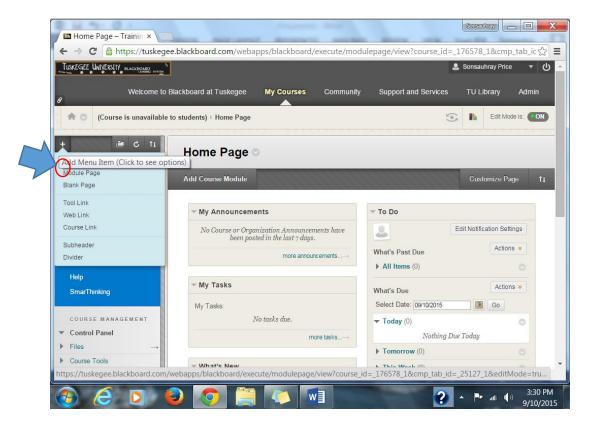

## How to Add SmarThinking to your course in Blackboard as a Tool Link

1. Please review the screenshots to guide you through the process for adding Smarthinking to your course.

2. Go to your desired course and click on the + symbol top left.

## 3. Select Tool Link

4. Type SmarThinking as the Name.

5. Click on Available to Users.