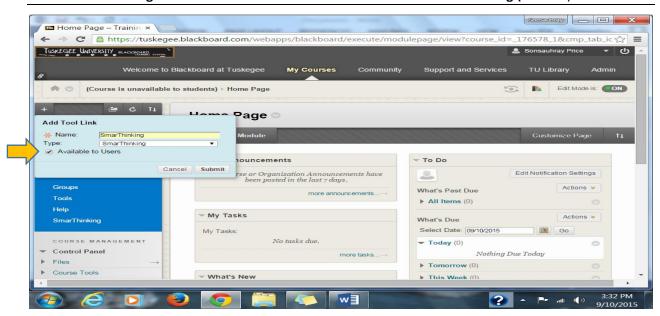

## How to Add SmarThinking to your course in Blackboard as a Tool Link

1. Please review the screenshots to guide you through the process for adding Smarthinking to your course.

2. Go to your desired course and click on the + symbol top left.

## 3. Select Tool Link

4. Type SmarThinking as the Name.

5. Click on Available to Users.