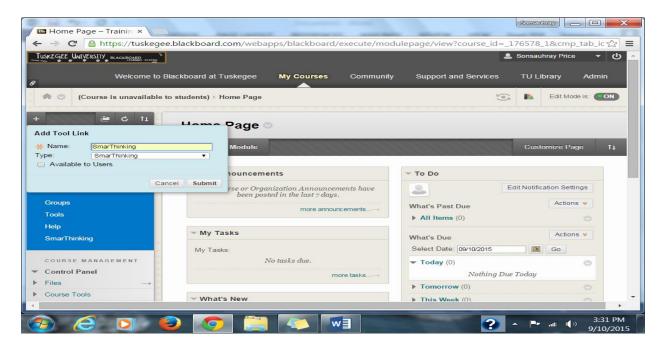

## 3. Select Tool Link

4. Type SmarThinking as the Name.

5. Click on Available to Users.